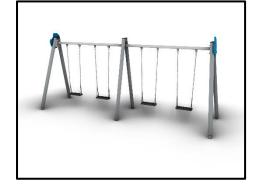

## **Quadruple Children's Swing Hive Series**

## INFORMATION ABOUT PRODUCT

| T                             |                   |
|-------------------------------|-------------------|
| Minimum Space                 | 575x700x317 cm    |
| Impact Protection net         | 40 m <sup>2</sup> |
| Dimensions                    | 568x167 cm        |
| Overall Height                | 250 cm            |
| Free falling height           | 130 cm            |
| Foundations                   | 6 pcs             |
| Availability of spare parts   | YES               |
| Product complies with EN 1176 | YES               |
| Age range                     | 3-14              |
| Amount of users               | 4                 |