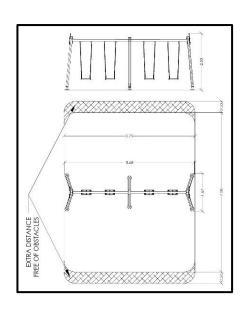

## INFORMATION ABOUT PRODUCT

| T                             |                   |
|-------------------------------|-------------------|
| Minimum Space                 | 575x700x317 cm    |
| Impact Protection net         | 40 m <sup>2</sup> |
| Dimensions                    | 568x167 cm        |
| Overall Height                | 250 cm            |
| Free falling height           | 130 cm            |
| Foundations                   | 6 pcs             |
| Availability of spare parts   | YES               |
| Product complies with EN 1176 | YES               |
| Age range                     | 3-14              |
| Amount of users               | 4                 |