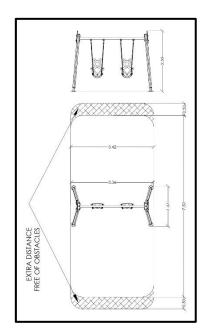

## **INFORMATION ABOUT PRODUCT**

| Minimum Space                 | 342x750x328 cm    |
|-------------------------------|-------------------|
| Impact Protection net         | 26 m <sup>2</sup> |
| Dimensions                    | 336x167 cm        |
| Overall Height                | 250 cm            |
| Free falling height           | 130 cm            |
| Foundations                   | 4 pcs             |
| Availability of spare parts   | YES               |
| Product complies with EN 1176 | YES               |
| Age range                     | 1,5-14            |
| Amount of users               | 2                 |