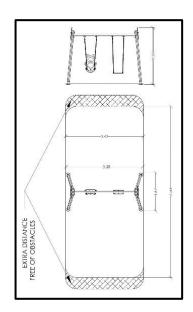

## **INFORMATION ABOUT PRODUCT**

| Minimum Space                 | 342x750x328 cm    |
|-------------------------------|-------------------|
| Impact Protection net         | 26 m <sup>2</sup> |
| Dimensions                    | 335x167 cm        |
| Overall Height                | 250 cm            |
| Free falling height           | 130 cm            |
| Foundations                   | 4 pcs             |
| Availability of spare parts   | YES               |
| Product complies with EN 1176 | YES               |
| Age range                     | 1,5-14            |
| Amount of users               | 2                 |