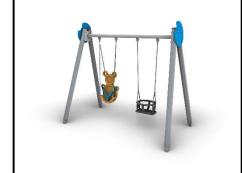

## **K230A**

Double Mixed Swing Hive Series (1 Cradle Seat – 1 "For All" Swing Seat)

## **MATERIALS**

- Top Axle: Hot Dip Galvanized metal circular cross section cross bar with large steel end-plates attached.
- Footings: Hexagonal outer cross-section with Circular inner cross section metal tube reinforcement.
   Outer cross section consists of mixed PVC material (hard faces with soft corners)
   and inner cross section made of Galvanized metal tube Ø88.9 / t=3mm.
- Decorative Panels: HPL (EXT)
- Chains: Hot Dip Galvanized (plain) or Stainless Steel
   (304 / 316L) / Ø6mm / According to DIN 766
- Swing joints, Galvanized or Stainless-steel heavy duty with nylon bearings
- Swing seat (child): Injection molded TPE (thermoplastic elastomer)
   reinforced with an aluminum insert plate
- Swing seat (toddler): Injection molded TPE (thermoplastic elastomer)
  reinforced with an aluminum insert plate. Protective apparatus made
  in the same manner.