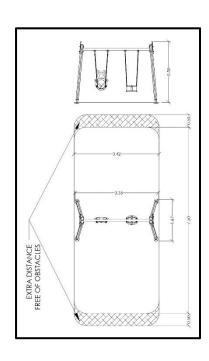

## INFORMATION ABOUT PRODUCT

| Minimum Space                 | 342x750x328 cm |
|-------------------------------|----------------|
| Impact Protection net         | 26 m²          |
| Dimensions                    | 335x167 cm     |
| Overall Height                | 250 cm         |
| Free falling height           | 130 cm         |
| Foundations                   | 4 pcs          |
| Availability of spare parts   | YES            |
| Product complies with EN 1176 | YES            |
| Age range                     | 1,5-14         |
| Amount of users               | 2              |