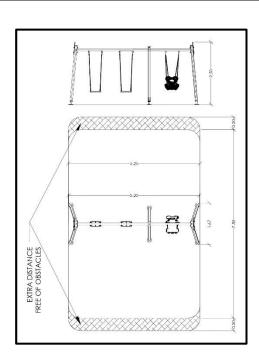

## INFORMATION ABOUT PRODUCT

| Minimum Space                 | 525x750x328 cm    |
|-------------------------------|-------------------|
| Impact Protection net         | 40 m <sup>2</sup> |
| Dimensions                    | 520x167 cm        |
| Overall Height                | 250 cm            |
| Free falling height           | 130 cm            |
| Foundations                   | 6 pcs             |
| Availability of spare parts   | YES               |
| Product complies with EN 1176 | YES               |
| Age range                     | 1,5-14            |
| Amount of users               | 3                 |