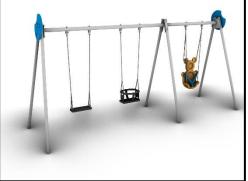

## K139

Triple Metal Mixed Swing (1 Child's Swing Seat-1 Cradle Seat-1"For All" Swing Seat)

## MATERIALS

- Top Axle: Hot Dip Galvanized metal circular cross section cross bar with large steel end plates attached
- Footings: Hot Dip Galvanized and powder coated Steel tubes
- Decorative Panels: HPL (EXT)
- Chains: Hot Dip Galvanized (plain) or Stainless Steel (304 / 316L) / Ø6mm / According to DIN 766
- Swing joints, Galvanized or Stainless-steel heavy duty with nylon bearings
- Swing seat (child): Injection molded TPE (thermoplastic elastomer) reinforced with an aluminum insert plate
- Swing seat (toddler): Injection molded TPE (thermoplastic elastomer) reinforced with an aluminum insert plate. Protective apparatus made in the same manner.
- Nest swing 'rosette': Hot Dip Galvanized steel ring wrapped with steel core rope braided with polypropylene. Seat made of steel-rope chain-link mat. The suspension ropes are made with steel core rope braided with polypropylene ending with a stainless-steel chain on the top end to adjust the suspension length. The shackles are made in high-quality stainless steel. All of the clip rings are made in aluminum.
- Fasteners: Electroplated coated or Stainless Steel (304 / 316L)
- Ground Anchors: Hot Dip Galvanized steel