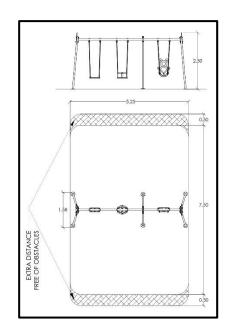

## **INFORMATION ABOUT PRODUCT**

| Minimum Space                 | 525x750x328 cm      |
|-------------------------------|---------------------|
| Impact Protection net         | 39,2 m <sup>2</sup> |
| Dimensions                    | 525x158 cm          |
| Overall Height                | 250 cm              |
| Free falling height           | 130 cm              |
| Foundations                   | 6 pcs               |
| Availability of spare parts   | YES                 |
| Product complies with EN 1176 | YES                 |
| Age range                     | 1,5-14              |
| Amount of users               | 3                   |