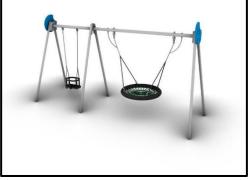

## K138 Double Metal Mixed Swing (1 Nest Swing Seat – 1 Cradle Seat)

## MATERIALS

- Top Axle: Hot Dip Galvanized metal circular cross section cross bar with large steel end plates attached
- Footings: Hot Dip Galvanized and powder coated Steel tubes
- Decorative Panels: HPL (EXT)
- Chains: Hot Dip Galvanized (plain) or Stainless Steel (304 / 316L) / Ø6mm / According to DIN 766
- Swing joints, Galvanized or Stainless-steel heavy duty with nylon bearings
- Swing seat (child): Injection molded TPE (thermoplastic elastomer) reinforced with an aluminum insert plate
- Swing seat (toddler): Injection molded TPE (thermoplastic elastomer) reinforced with an aluminum insert plate. Protective apparatus made in the same manner.
- Nest swing 'rosette': Hot Dip Galvanized steel ring wrapped with steel core rope braided with polypropylene. Seat made of steel-rope chain-link mat. The suspension ropes are made with steel core rope braided with polypropylene ending with a stainless-steel chain on the top end to adjust the suspension length. The shackles are made in high-quality stainless steel. All of the clip rings are made in aluminum.
- Fasteners: Electroplated coated or Stainless Steel (304 / 316L)
- Ground Anchors: Hot Dip Galvanized steel