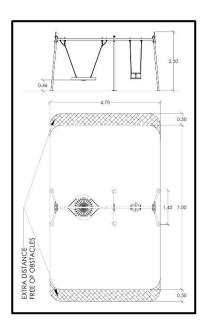

## **INFORMATION ABOUT PRODUCT**

| Minimum Space                 | 470x700x367 cm       |
|-------------------------------|----------------------|
| Impact Protection net         | 32,70 m <sup>2</sup> |
| Dimensions                    | 470x145 cm           |
| Overall Height                | 250 cm               |
| Free falling height           | 130 cm               |
| Foundations                   | 6 pcs                |
| Availability of spare parts   | YES                  |
| Product complies with EN 1176 | YES                  |
| Age range                     | 1,5-14               |
| Amount of users               | 5                    |