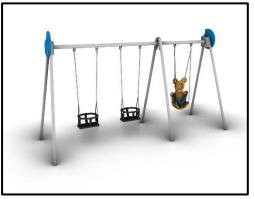

## K137

Triple Metal Mixed Swing (1 Nest Swing Seat – 1 Child's Swing Seat-1 Cradle Seat)

## MATERIALS

- Top Axle: Hot Dip Galvanized metal circular cross section cross bar with large steel end plates attached
- Footings: Hot Dip Galvanized and powder coated Steel tubes
- Decorative Panels: HPL (EXT)
- Chains: Hot Dip Galvanized (plain) or Stainless Steel (304 / 316L) / Ø6mm / According to DIN 766
- Swing joints, Galvanized or Stainless-steel heavy duty with nylon bearings
- Swing seat (child): Injection molded TPE (thermoplastic elastomer) reinforced with an aluminum insert plate
- Swing seat (toddler): Injection molded TPE (thermoplastic elastomer) reinforced with an aluminum insert plate. Protective apparatus made in the same manner.
- Nest swing 'rosette': Hot Dip Galvanized steel ring wrapped with steel core rope braided with polypropylene. Seat made of steel-rope chain-link mat. The suspension ropes are made with steel core rope braided with polypropylene ending with a stainless-steel chain on the top end to adjust the suspension length. The shackles are made in high-quality stainless steel. All of the clip rings are made in aluminum.
- Fasteners: Electroplated coated or Stainless Steel (304 / 316L)
- Ground Anchors: Hot Dip Galvanized steel