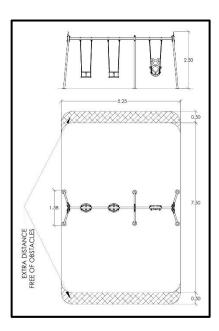

## **INFORMATION ABOUT PRODUCT**

| Minimum Space                 | 525x750x328 cm             |
|-------------------------------|----------------------------|
| Impact Protection net         | <b>39,2</b> m <sup>2</sup> |
| Dimensions                    | 525x158 cm                 |
| Overall Height                | 250 cm                     |
| Free falling height           | 130 cm                     |
| Foundations                   | 6 pcs                      |
| Availability of spare parts   | YES                        |
| Product complies with EN 1176 | YES                        |
| Age range                     | 1,5-14                     |
| Amount of users               | 3                          |