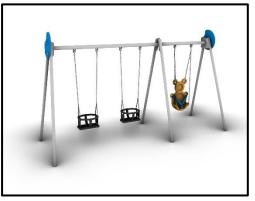

## K136 Triple Metal Mixed Swing (2 Cradle Seats-1"For All" Swing Seat)

## MATERIALS

- Top Axle: Hot Dip Galvanized metal circular cross section cross bar with large steel end plates attached
- Footings: Hot Dip Galvanized and powder coated Steel tubes
- Decorative Panels: HPL (EXT)
- Chains: Hot Dip Galvanized (plain) or Stainless Steel (304 / 316L) / Ø6mm / According to DIN 766
- Swing joints, Galvanized or Stainless-steel heavy duty with nylon bearings
- Swing seat (child): Injection molded TPE (thermoplastic elastomer) reinforced with an aluminum insert plate
- Swing seat (toddler): Injection molded TPE (thermoplastic elastomer) reinforced with an aluminum insert plate. Protective apparatus made in the same manner.
- Nest swing 'rosette': Hot Dip Galvanized steel ring wrapped with steel core rope braided with polypropylene. Seat made of steel-rope chain-link mat. The suspension ropes are made with steel core rope braided with polypropylene ending with a stainless-steel chain on the top end to adjust the suspension length. The shackles are made in high-quality stainless steel. All of the clip rings are made in aluminum.
- Fasteners: Electroplated coated or Stainless Steel (304 / 316L)
- Ground Anchors: Hot Dip Galvanized steel