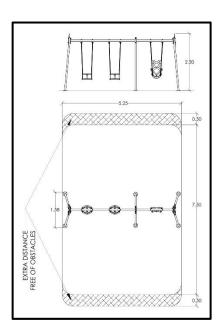

## **INFORMATION ABOUT PRODUCT**

| Minimum Space                 | 525x750x328 cm      |
|-------------------------------|---------------------|
| Impact Protection net         | 39,2 m <sup>2</sup> |
| Dimensions                    | 525x158 cm          |
| Overall Height                | 250 cm              |
| Free falling height           | 130 cm              |
| Foundations                   | 6 pcs               |
| Availability of spare parts   | YES                 |
| Product complies with EN 1176 | YES                 |
| Age range                     | 1,5-14              |
| Amount of users               | 3                   |