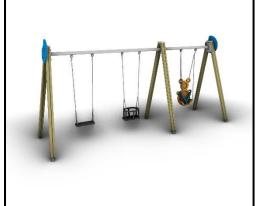

## K116

Triple Wooden Mixed Swing (1 Child Swing Seat-1 Cradle Seat-1 "For All" Swing Seat)

## MATERIALS

- Top Axle: Hot Dip Galvanized metal circular cross section cross bar with large steel end plates attached
- Footings: Posts: Laminated pine wood 95x95mm
- Decorative Panels: HPL (EXT)
- Chains: Hot Dip Galvanized (plain) or Stainless Steel (304 / 316L) / Ø6mm / According to DIN 766
- Swing joints, Galvanized or Stainless-steel heavy duty with nylon bearings
- Swing seat (child): Injection molded TPE (thermoplastic elastomer) reinforced with an aluminum insert plate
- Swing seat (toddler): Injection molded TPE (thermoplastic elastomer) reinforced with an aluminum insert plate. Protective apparatus made in the same manner.
- Nest swing 'rosette': Hot Dip Galvanized steel ring wrapped with steel core rope braided with polypropylene. Seat made of steel-rope chain-link mat. The suspension ropes are made with steel core rope braided with polypropylene ending with a stainless-steel chain on the top end to adjust the suspension length. The shackles are made in high-quality stainless steel. All of the clip rings are made in aluminum.
- Fasteners: Electroplated coated or Stainless Steel (304 / 316L)
- Ground Anchors: Hot Dip Galvanized steel