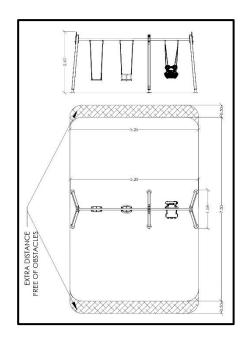

## INFORMATION ABOUT PRODUCT

| Minimum Space                 | 525x750x328 cm    |
|-------------------------------|-------------------|
| Impact Protection net         | 40 m <sup>2</sup> |
| Dimensions                    | 520x158 cm        |
| Overall Height                | 250 cm            |
| Free falling height           | 130 cm            |
| Foundations                   | 6 pcs             |
| Availability of spare parts   | YES               |
| Product complies with EN 1176 | YES               |
| Age range                     | 1,5-14            |
| Amount of users               | 3                 |