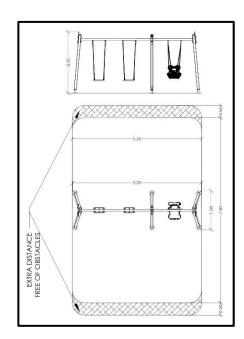

## INFORMATION ABOUT PRODUCT

| Minimum Space                 | 525x750x328 cm    |
|-------------------------------|-------------------|
| Impact Protection net         | 40 m <sup>2</sup> |
| Dimensions                    | 520x158 cm        |
| Overall Height                | 250 cm            |
| Free falling height           | 130 cm            |
| Foundations                   | 6 pcs             |
| Availability of spare parts   | YES               |
| Product complies with EN 1176 | YES               |
| Age range                     | 1,5-14            |
| Amount of users               | 3                 |