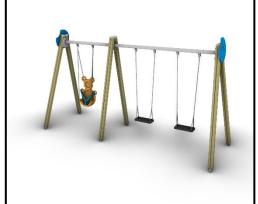

K115

Triple Wooden Mixed Swing (2 Children's Swing Seats-1 "For All" Swing Seat)

## MATERIALS

- Top Axle: Hot Dip Galvanized metal circular cross section cross bar with large steel end plates attached
- Footings: Posts: Laminated pine wood 95x95mm
- Decorative Panels: HPL (EXT)
- Chains: Hot Dip Galvanized (plain) or Stainless Steel (304 / 316L) / Ø6mm / According to DIN 766
- Swing joints, Galvanized or Stainless-steel heavy duty with nylon bearings
- Swing seat (child): Injection molded TPE (thermoplastic elastomer) reinforced with an aluminum insert plate
- Swing seat (toddler): Injection molded TPE (thermoplastic elastomer) reinforced with an aluminum insert plate. Protective apparatus made in the same manner.
- Nest swing 'rosette': Hot Dip Galvanized steel ring wrapped with steel core rope braided with polypropylene. Seat made of steel-rope chain-link mat. The suspension ropes are made with steel core rope braided with polypropylene ending with a stainless-steel chain on the top end to adjust the suspension length. The shackles are made in high-quality stainless steel. All of the clip rings are made in aluminum.
- Fasteners: Electroplated coated or Stainless Steel (304 / 316L)
- Ground Anchors: Hot Dip Galvanized steel