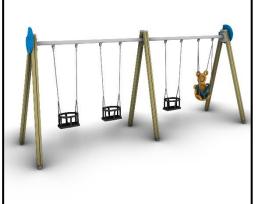

## K078

Quadruple Wooden Mixed Swing (3 Cradle Seat-1 "For All" Swing Seat)

## MATERIALS

- Top Axle: Hot Dip Galvanized metal circular cross section cross bar with large steel end plates attached
- Footings: Posts: Laminated pine wood 95x95mm
- Decorative Panels: HPL (EXT)
- Chains: Hot Dip Galvanized (plain) or Stainless Steel (304 / 316L) / Ø6mm / According to DIN 766
- Swing joints, Galvanized or Stainless-steel heavy duty with nylon bearings
- Swing seat (child): Injection molded TPE (thermoplastic elastomer) reinforced with an aluminum insert plate
- Swing seat (toddler): Injection molded TPE (thermoplastic elastomer) reinforced with an aluminum insert plate. Protective apparatus made in the same manner.
- Nest swing 'rosette': Hot Dip Galvanized steel ring wrapped with steel core rope braided with polypropylene. Seat made of steel-rope chain-link mat. The suspension ropes are made with steel core rope braided with polypropylene ending with a stainless-steel chain on the top end to adjust the suspension length. The shackles are made in high-quality stainless steel. All of the clip rings are made in aluminum.
- Fasteners: Electroplated coated or Stainless Steel (304 / 316L)
- Ground Anchors: Hot Dip Galvanized steel