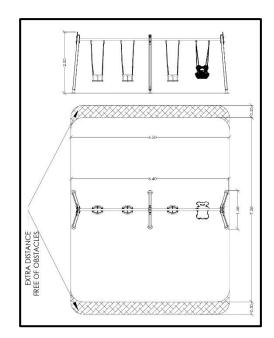

## INFORMATION ABOUT PRODUCT

| Minimum Space                 | 650x750x328 cm    |
|-------------------------------|-------------------|
| Impact Protection net         | 49 m <sup>2</sup> |
| Dimensions                    | 640x158 cm        |
| Overall Height                | 250 cm            |
| Free falling height           | 130 cm            |
| Foundations                   | 6 pcs             |
| Availability of spare parts   | YES               |
| Product complies with EN 1176 | YES               |
| Age range                     | 1,5-14            |
| Amount of users               | 4                 |