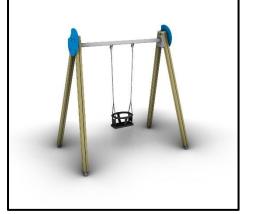

## K041 Wooden Cradle Swing

## MATERIALS

- Top Axle: Hot Dip Galvanized metal circular cross section cross bar with large steel end plates attached
- Footings: Posts: Laminated pine wood 95x95mm
- Decorative Panels: HPL (EXT)
- Chains: Hot Dip Galvanized (plain) or Stainless Steel
  (304 / 316L) / Ø6mm / According to DIN 766
- Swing joints, Galvanized or Stainless-steel heavy duty with nylon bearings
- Swing seat (child): Injection molded TPE (thermoplastic elastomer) reinforced with an aluminum insert plate
- Swing seat (toddler): Injection molded TPE (thermoplastic elastomer) reinforced with an aluminum insert plate. Protective apparatus made in the same manner.
- Nest swing 'rosette': Hot Dip Galvanized steel ring wrapped with steel core rope braided with polypropylene. Seat made of steel-rope chain-link mat. The suspension ropes are made with steel core rope braided with polypropylene ending with a stainless-steel chain on the top end to adjust the suspension length. The shackles are made in high-quality stainless steel. All of the clip rings are made in aluminum.
- Fasteners: Electroplated coated or Stainless Steel (304 / 316L)
- Ground Anchors: Hot Dip Galvanized steel