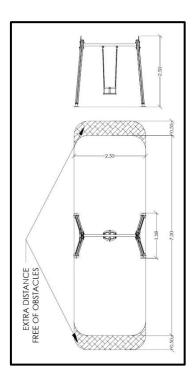

## **INFORMATION ABOUT PRODUCT**

| Minimum Space                 | 250x700x317 cm    |
|-------------------------------|-------------------|
| Impact Protection net         | 18 m <sup>2</sup> |
| Dimensions                    | 250x158 cm        |
| Overall Height                | 250 cm            |
| Free falling height           | 130 cm            |
| Foundations                   | 4 pcs             |
| Availability of spare parts   | YES               |
| Product complies with EN 1176 | YES               |
| Age range                     | 1,5-4             |
| Amount of users               | 1                 |