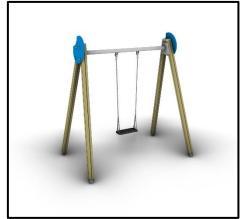

## **Wooden Child's Swing**

## **MATERIALS**

- Top Axle: Hot Dip Galvanized metal circular cross section cross bar with large steel end plates attached
- Footings: Posts: Laminated pine wood 95x95mm
- Decorative Panels: HPL (EXT)
- Chains: Hot Dip Galvanized (plain) or Stainless Steel (304 / 316L) / Ø6mm / According to DIN 766
- Swing joints, Galvanized or Stainless-steel heavy duty with nylon bearings
- Swing seat (child): Injection molded TPE (thermoplastic elastomer) reinforced with an aluminum insert plate
- Swing seat (toddler): Injection molded TPE (thermoplastic elastomer)
  reinforced with an aluminum insert plate. Protective apparatus made
  in the same manner.