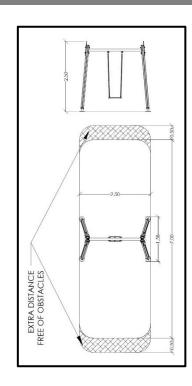

## **INFORMATION ABOUT PRODUCT**

| Minimum Space                 | 250x700x317 cm    |
|-------------------------------|-------------------|
| Impact Protection net         | 18 m <sup>2</sup> |
| Dimensions                    | 250x158 cm        |
| Overall Height                | 250 cm            |
| Free falling height           | 130 cm            |
| Foundations                   | 4 pcs             |
| Availability of spare parts   | YES               |
| Product complies with EN 1176 | YES               |
| Age range                     | 3-14              |
| Amount of users               | 1                 |