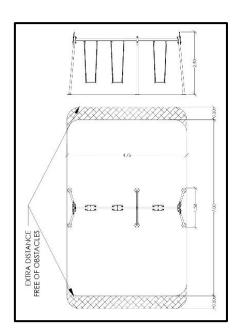

## INFORMATION ABOUT PRODUCT

| Minimum Space                 | 475x700x317 cm    |
|-------------------------------|-------------------|
| Impact Protection net         | 33 m <sup>2</sup> |
| Dimensions                    | 475x158 cm        |
| Overall Height                | 250 cm            |
| Free falling height           | 130 cm            |
| Foundations                   | 6 pcs             |
| Availability of spare parts   | YES               |
| Product complies with EN 1176 | YES               |
| Age range                     | 3-14              |
| Amount of users               | 3                 |