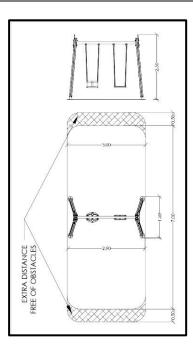

## INFORMATION ABOUT PRODUCT

| Minimum Space                 | 300x700x317 cm    |
|-------------------------------|-------------------|
| Impact Protection net         | 21 m <sup>2</sup> |
| Dimensions                    | 290x158 cm        |
| Overall Height                | 250 cm            |
| Free falling height           | 130 cm            |
| Foundations                   | 4 pcs             |
| Availability of spare parts   | YES               |
| Product complies with EN 1176 | YES               |
| Age range                     | 1,5-14            |
| Amount of users               | 2                 |