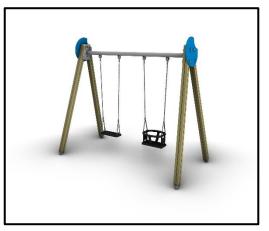

## K022

Double Wooden Mixed Swing (1 Cradle Seat - 1 Child's Swing Seat)

## MATERIALS

- Top Axle: Hot Dip Galvanized metal circular cross section cross bar with large steel end plates attached
- Footings: Posts: Laminated pine wood 95x95mm
- Decorative Panels: HPL (EXT)
- Chains: Hot Dip Galvanized (plain) or Stainless Steel
  (304 / 316L) / Ø6mm / According to DIN 766
- Swing joints, Galvanized or Stainless-steel heavy duty with nylon bearings
- Swing seat (child): Injection molded TPE (thermoplastic elastomer) reinforced with an aluminum insert plate
- Swing seat (toddler): Injection molded TPE (thermoplastic elastomer) reinforced with an aluminum insert plate. Protective apparatus made in the same manner.
- Nest swing 'rosette': Hot Dip Galvanized steel ring wrapped with steel core rope braided with polypropylene. Seat made of steel-rope chain-link mat. The suspension ropes are made with steel core rope braided with polypropylene ending with a stainless-steel chain on the top end to adjust the suspension length. The shackles are made in high-quality stainless steel. All of the clip rings are made in aluminum.
- Fasteners: Electroplated coated or Stainless Steel (304 / 316L)
- Ground Anchors: Hot Dip Galvanized steel