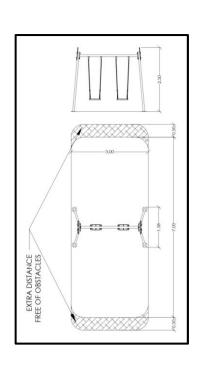

## **INFORMATION ABOUT PRODUCT**

| Minimum Space                 | 300x700x317 cm    |
|-------------------------------|-------------------|
| Impact Protection net         | 21 m <sup>2</sup> |
| Dimensions                    | 300x158 cm        |
| Overall Height                | 250 cm            |
| Free falling height           | 130 cm            |
| Foundations                   | 4 pcs             |
| Availability of spare parts   | YES               |
| Product complies with EN 1176 | YES               |
| Age range                     | 3-14              |
| Amount of users               | 2                 |