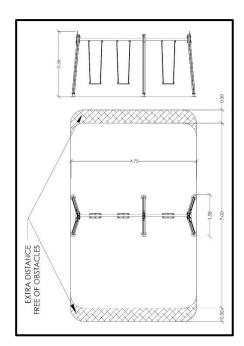

## **INFORMATION ABOUT PRODUCT**

| Minimum Space                 | 475x700x317 cm    |
|-------------------------------|-------------------|
| Impact Protection net         | 33 m <sup>2</sup> |
| Dimensions                    | 475x158 cm        |
| Overall Height                | 250 cm            |
| Free falling height           | 130 cm            |
| Foundations                   | 6 pcs             |
| Availability of spare parts   | YES               |
| Product complies with EN 1176 | YES               |
| Age range                     | 3-14              |
| Amount of users               | 3                 |