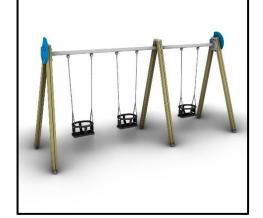

## K011 Triple Wooden Cradle Swing

## MATERIALS

- Top Axle: Hot Dip Galvanized metal circular cross section cross bar with large steel end plates attached
- Footings: Posts: Laminated pine wood 95x95mm
- Decorative Panels: HPL (EXT)
- Chains: Hot Dip Galvanized (plain) or Stainless Steel
  (304 / 316L) / Ø6mm / According to DIN 766
- Swing joints, Galvanized or Stainless-steel heavy duty with nylon bearings
- Swing seat (child): Injection molded TPE (thermoplastic elastomer) reinforced with an aluminum insert plate
- Swing seat (toddler): Injection molded TPE (thermoplastic elastomer) reinforced with an aluminum insert plate. Protective apparatus made in the same manner.
- Nest swing 'rosette': Hot Dip Galvanized steel ring wrapped with steel core rope braided with polypropylene. Seat made of steel-rope chain-link mat. The suspension ropes are made with steel core rope braided with polypropylene ending with a stainless-steel chain on the top end to adjust the suspension length. The shackles are made in high-quality stainless steel. All of the clip rings are made in aluminum.
- Fasteners: Electroplated coated or Stainless Steel (304 / 316L)
- Ground Anchors: Hot Dip Galvanized steel