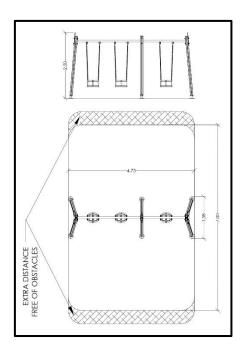

## **INFORMATION ABOUT PRODUCT**

| Minimum Space                 | 475x700x317 cm    |
|-------------------------------|-------------------|
| Impact Protection net         | 33 m <sup>2</sup> |
| Dimensions                    | 475x158 cm        |
| Overall Height                | 250 cm            |
| Free falling height           | 130 cm            |
| Foundations                   | 6 pcs             |
| Availability of spare parts   | YES               |
| Product complies with EN 1176 | YES               |
| Age range                     | 1,5-4             |
| Amount of users               | 3                 |