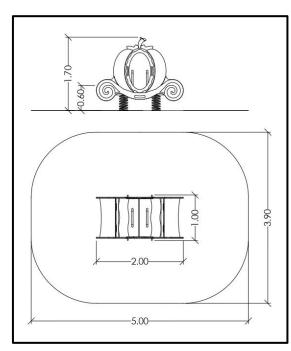

## **INFORMATION ABOUT PRODUCT**

| Minimum Space                 | 500x390x240 cm      |
|-------------------------------|---------------------|
| Impact Protection net         | 17,8 m <sup>2</sup> |
| Dimensions                    | 200x100 cm          |
| Overall Height                | 170 cm              |
| Free falling height           | <60 cm              |
| Foundations                   | 1 pcs               |
| Availability of spare parts   | YES                 |
| Product complies with EN 1176 | YES                 |
| Age range                     | 3-14                |
| Amount of users               | 8                   |