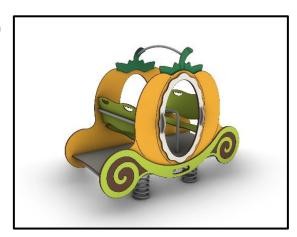

## Springer Seesaw "Magic Carriage Pumpkin"

## **INFORMATION ABOUT PRODUCT**

| Minimum Space                 | 500x390x240 cm      |
|-------------------------------|---------------------|
| Impact Protection net         | 17,8 m <sup>2</sup> |
| Dimensions                    | 200x100 cm          |
| Overall Height                | 170 cm              |
| Free falling height           | <60 cm              |
| Foundations                   | 1 pcs               |
| Availability of spare parts   | YES                 |
| Product complies with EN 1176 | YES                 |
| Age range                     | 3-14                |
| Amount of users               | 8                   |