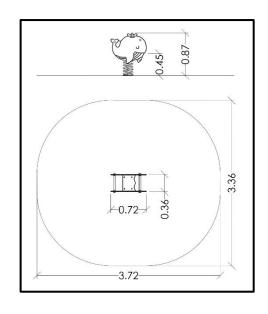

## **INFORMATION ABOUT PRODUCT**

| Minimum Space                 | 372x336x225 cm       |
|-------------------------------|----------------------|
| Impact Protection net         | 10,80 m <sup>2</sup> |
| Dimensions                    | 72x36 cm             |
| Overall Height                | 87 cm                |
| Free falling height           | <60 cm               |
| Foundations                   | 1 pcs                |
| Availability of spare parts   | YES                  |
| Product complies with EN 1176 | YES                  |
| Age range                     | 1,5-6                |
| Amount of users               | 1                    |