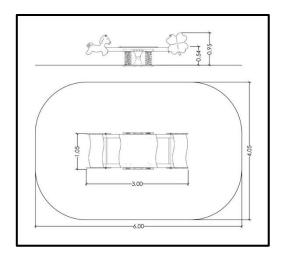

## **INFORMATION ABOUT PRODUCT**

| Minimum Space                 | 600x405x234 cm       |
|-------------------------------|----------------------|
| Impact Protection net         | 26,70 m <sup>2</sup> |
| Dimensions                    | 300x105 cm           |
| Overall Height                | 95 cm                |
| Free falling height           | 100 cm               |
| Foundations                   | 2 pcs                |
| Availability of spare parts   | YES                  |
| Product complies with EN 1176 | YES                  |
| Age range                     | 3-14                 |
| Amount of users               | 8                    |