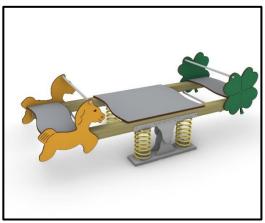

## **E079C** Seesaw "Lucky Horse"

## MATERIALS

- Springs: High quality spring steel according to EN10270. The springs are cleaned by phosphating before they are painted with an epoxy primer and a polyester powder coating as top finish.
- Single figure main boy: HPL 18 mm (EXT)
- Double figure main boy: HPL 12 mm (EXT)
- Seat: HPL Antiskid 12mm (EXT)
- Hand Grips / Foot Rest: Fiber reinforced plastic
- Metal Parts (colored): Hot Dip Galvanized and powder coated Steel
- Metal Parts (non colored): Hot Dip Galvanized and / or Stainless Steel
- Fasteners: Electroplated coated or Stainless Steel (304 / 316L)
- Ground Anchors: Hot Dip Galvanized steel