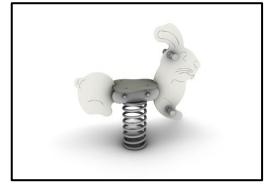

## **E058** Springer "Rabit"

## MATERIALS

- Springs: High quality spring steel according to EN10270. The springs are cleaned by phosphating before they are painted with an epoxy primer and a polyester powder coating as top finish.
- Single figure main boy: HPL 18 mm (EXT)
- Double figure main boy: HPL 12 mm (EXT)
- Seat: HPL Antiskid 12mm (EXT)
- Hand Grips / Foot Rest: Fiber reinforced plastic
- Metal Parts (colored): Hot Dip Galvanized and powder coated Steel
- Metal Parts (non colored): Hot Dip Galvanized and / or Stainless Steel
- Fasteners: Electroplated coated or Stainless Steel (304 / 316L)
- Ground Anchors: Hot Dip Galvanized steel