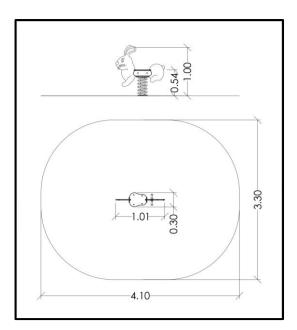

## **INFORMATION ABOUT PRODUCT**

| Minimum Space                 | 410x330x234 cm       |
|-------------------------------|----------------------|
| Impact Protection net         | 10,60 m <sup>2</sup> |
| Dimensions                    | 101x30 cm            |
| Overall Height                | 100 cm               |
| Free falling height           | <60 cm               |
| Foundations                   | 1 pcs                |
| Availability of spare parts   | YES                  |
| Product complies with EN 1176 | YES                  |
| Age range                     | 1,5-14               |
| Amount of users               | 1                    |