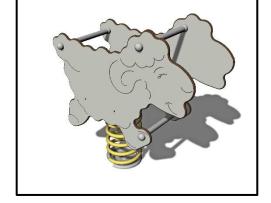

## E046 Springer "Lamb"

## **MATERIALS**

- Springs: High quality spring steel according to EN10270. The springs are cleaned by phosphating before they are painted with an epoxy primer and a polyester powder coating as top finish.
- Single figure main boy: HPL 18 mm (EXT)
- Double figure main boy: HPL 12 mm (EXT) •
- Seat: HPL Antiskid 12mm (EXT)
- Hand Grips / Foot Rest: Fiber reinforced plastic
- Metal Parts (colored): Hot Dip Galvanized and powder coated Steel
- Metal Parts (non colored): Hot Dip Galvanized and / or Stainless Steel
- Fasteners: Electroplated coated or Stainless Steel (304 / 316L)
- Ground Anchors: Hot Dip Galvanized steel