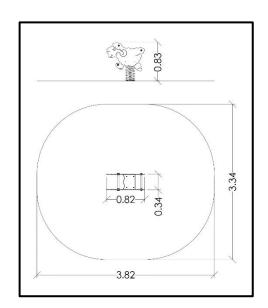

## **INFORMATION ABOUT PRODUCT**

| Minimum Space                 | 382x334x225 cm       |
|-------------------------------|----------------------|
| Impact Protection net         | 10,83 m <sup>2</sup> |
| Dimensions                    | 82x34 cm             |
| Overall Height                | 83 cm                |
| Free falling height           | <60 cm               |
| Foundations                   | 1 pcs                |
| Availability of spare parts   | YES                  |
| Product complies with EN 1176 | YES                  |
| Age range                     | 1,5-6                |
| Amount of users               | 1                    |