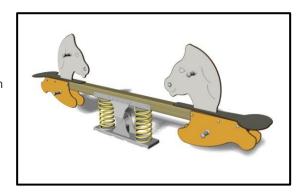

|
| Product complies with EN 1176 | YES                 |
| Age range                     | 3-14                |
| Amount of users               | 2                   |



## **MATERIALS**

- Springs: High quality spring steel according to EN10270. The springs are cleaned by phosphating before they are painted with 0 an epoxy primer and a polyester powder coating as top finish.
- Single figure main boy: HPL 18 mm (EXT)
- Double figure main boy: HPL 12 mm (EXT)
- Seat: HPL Antiskid 12mm (EXT)
- Hand Grips / Foot Rest: Fiber reinforced plastic
- Metal Parts (colored): Hot Dip Galvanized and powder coated Steel
- Metal Parts (non colored): Hot Dip Galvanized and / or Stainless Steel
- Fasteners: Electroplated coated or Stainless Steel (304 / 316L)
- Ground Anchors: Hot Dip Galvanized steel



Please note that the above list of materials concerns the articles of the whole series. Therefore, some of them are not used in the described article.