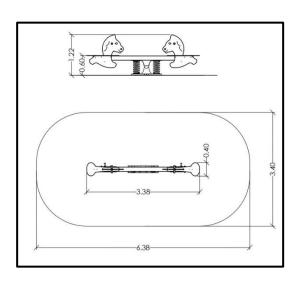

## **INFORMATION ABOUT PRODUCT**

| Minimum Space                 | 638x340x236 cm      |
|-------------------------------|---------------------|
| Impact Protection net         | 19,8 m <sup>2</sup> |
| Dimensions                    | 338x40 cm           |
| Overall Height                | 122 cm              |
| Free falling height           | <60 cm              |
| Foundations                   | 2 pcs               |
| Availability of spare parts   | YES                 |
| Product complies with EN 1176 | YES                 |
| Age range                     | 3-14                |
| Amount of users               | 2                   |