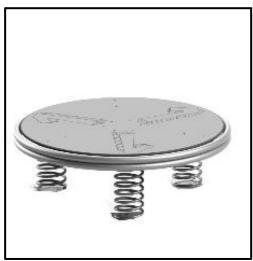

## E040A Balance Disk

## **MATERIALS**

- Springs: High quality spring steel according to EN10270. The springs are cleaned by phosphating before they are painted with an epoxy primer and a polyester powder coating as top finish.
- Single figure main boy: HPL 18 mm (EXT)
- Double figure main boy: HPL 12 mm (EXT)
- Seat: HPL Antiskid 12mm (EXT)
- Hand Grips / Foot Rest: Fiber reinforced plastic
- Metal Parts (colored): Hot Dip Galvanized and powder coated Steel
- Metal Parts (non colored): Hot Dip Galvanized and / or Stainless Steel
- Fasteners: Electroplated coated or Stainless Steel (304 / 316L)
- Ground Anchors: Hot Dip Galvanized steel