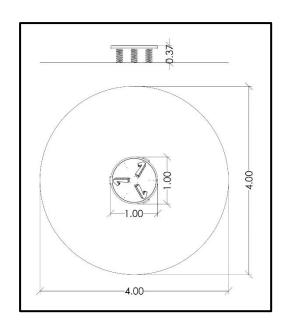

## **INFORMATION ABOUT PRODUCT**

| Minimum Space                 | 400x400x217 cm       |
|-------------------------------|----------------------|
| Impact Protection net         | 12,57 m <sup>2</sup> |
| Dimensions                    | 100x100 cm           |
| Overall Height                | 37 cm                |
| Free falling height           | <60 cm               |
| Foundations                   | 3 pcs                |
| Availability of spare parts   | YES                  |
| Product complies with EN 1176 | YES                  |
| Age range                     | 1,5-14               |
| Amount of users               | 1                    |