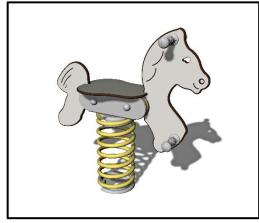

| Product complies with EN 1176 | YES                  |
| Age range                     | 1,5-14               |
| Amount of users               | 1                    |



## **MATERIALS**

- Springs: High quality spring steel according to EN10270. The springs are cleaned by phosphating before they are painted with an epoxy primer and a polyester powder coating as top finish.
- Single figure main boy: HPL 18 mm (EXT)
- Double figure main boy: HPL 12 mm (EXT)
- Seat: HPL Antiskid 12mm (EXT)
- Hand Grips / Foot Rest: Fiber reinforced plastic
- Metal Parts (colored): Hot Dip Galvanized and powder coated Steel
- Metal Parts (non colored): Hot Dip Galvanized and / or Stainless Steel
- Fasteners: Electroplated coated or Stainless Steel (304 / 316L)
- Ground Anchors: Hot Dip Galvanized steel



Please note that the above list of materials concerns the articles of the whole series. Therefore, some of them are not used in the described article.