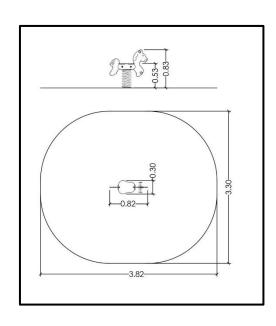

## **INFORMATION ABOUT PRODUCT**

| Minimum Space                 | 382x330x233 cm       |
|-------------------------------|----------------------|
| Impact Protection net         | 10,70 m <sup>2</sup> |
| Dimensions                    | 82x30 cm             |
| Overall Height                | 83 cm                |
| Free falling height           | <60 cm               |
| Foundations                   | 1 pcs                |
| Availability of spare parts   | YES                  |
| Product complies with EN 1176 | YES                  |
| Age range                     | 1,5-14               |
| Amount of users               | 1                    |