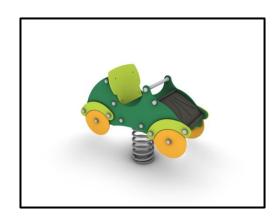

## Springer "Auto"

## **INFORMATION ABOUT PRODUCT**

| Minimum Space                 | 405x340x225 cm       |
|-------------------------------|----------------------|
| Impact Protection net         | 11,78 m <sup>2</sup> |
| Dimensions                    | 105x40 cm            |
| Overall Height                | 82 cm                |
| Free falling height           | <60 cm               |
| Foundations                   | 1 pcs                |
| Availability of spare parts   | YES                  |
| Product complies with EN 1176 | YES                  |
| Age range                     | 1,5-6                |
| Amount of users               | 1                    |