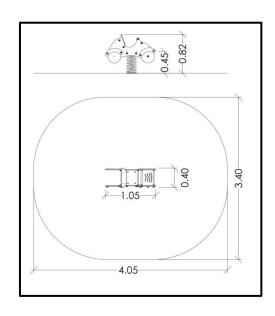

## **INFORMATION ABOUT PRODUCT**

| Minimum Space                 | 405x340x225 cm       |
|-------------------------------|----------------------|
| Impact Protection net         | 11,78 m <sup>2</sup> |
| Dimensions                    | 105x40 cm            |
| Overall Height                | 82 cm                |
| Free falling height           | <60 cm               |
| Foundations                   | 1 pcs                |
| Availability of spare parts   | YES                  |
| Product complies with EN 1176 | YES                  |
| Age range                     | 1,5-6                |
| Amount of users               | 1                    |