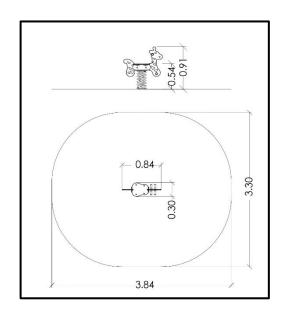

## **INFORMATION ABOUT PRODUCT**

| Minimum Space                 | 384x330x234 cm       |
|-------------------------------|----------------------|
| Impact Protection net         | 10,71 m <sup>2</sup> |
| Dimensions                    | 84x30 cm             |
| Overall Height                | 91cm                 |
| Free falling height           | <60 cm               |
| Foundations                   | 1 pcs                |
| Availability of spare parts   | YES                  |
| Product complies with EN 1176 | YES                  |
| Age range                     | 1,5-14               |
| Amount of users               | 1                    |