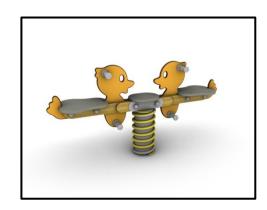

## Springer Seesaw "Ducklins"

## **INFORMATION ABOUT PRODUCT**

| Minimum Space                 | 450x330x230 cm       |
|-------------------------------|----------------------|
| Impact Protection net         | 12,90 m <sup>2</sup> |
| Dimensions                    | 150x30 cm            |
| Overall Height                | 80 cm                |
| Free falling height           | <60 cm               |
| Foundations                   | 2 pcs                |
| Availability of spare parts   | YES                  |
| Product complies with EN 1176 | YES                  |
| Age range                     | 1,5-14               |
| Amount of users               | 2                    |