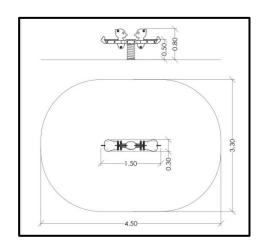

## **INFORMATION ABOUT PRODUCT**

| Minimum Space                 | 450x330x230 cm       |
|-------------------------------|----------------------|
| Impact Protection net         | 12,90 m <sup>2</sup> |
| Dimensions                    | 150x30 cm            |
| Overall Height                | 80 cm                |
| Free falling height           | <60 cm               |
| Foundations                   | 2 pcs                |
| Availability of spare parts   | YES                  |
| Product complies with EN 1176 | YES                  |
| Age range                     | 1,5-14               |
| Amount of users               | 2                    |