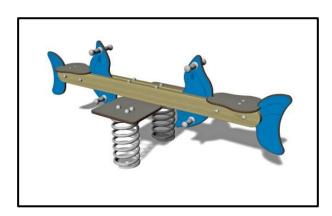

## Springer Seesaw "Dolphins"

## **MATERIALS**

- Springs: High quality spring steel according to EN10270. The springs are cleaned by phosphating before they are painted with an epoxy primer and a polyester powder coating as top finish.
- Single figure main boy: HPL 18 mm (EXT)
- Double figure main boy: HPL 12 mm (EXT)
- Seat: HPL Antiskid 12mm (EXT)
- Hand Grips / Foot Rest: Fiber reinforced plastic
- Metal Parts (colored): Hot Dip Galvanized and powder coated Steel
- Metal Parts (non colored): Hot Dip Galvanized and / or Stainless Steel
- Fasteners: Electroplated coated or Stainless Steel (304 / 316L)
- Ground Anchors: Hot Dip Galvanized steel