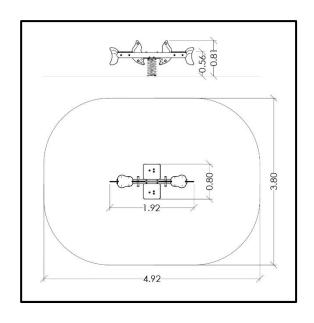

## **INFORMATION ABOUT PRODUCT**

| Minimum Space                 | 492x380x236 cm       |
|-------------------------------|----------------------|
| Impact Protection net         | 16,76 m <sup>2</sup> |
| Dimensions                    | 192x80 cm            |
| Overall Height                | 81 cm                |
| Free falling height           | <60 cm               |
| Foundations                   | 2 pcs                |
| Availability of spare parts   | YES                  |
| Product complies with EN 1176 | YES                  |
| Age range                     | 3-14                 |
| Amount of users               | 2                    |