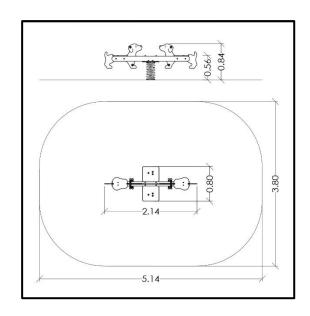

## **INFORMATION ABOUT PRODUCT**

| Minimum Space                 | 514x380x236 cm       |
|-------------------------------|----------------------|
| Impact Protection net         | 17,61 m <sup>2</sup> |
| Dimensions                    | 214x80 cm            |
| Overall Height                | 84 cm                |
| Free falling height           | <60 cm               |
| Foundations                   | 2 pcs                |
| Availability of spare parts   | YES                  |
| Product complies with EN 1176 | YES                  |
| Age range                     | 3-14                 |
| Amount of users               | 2                    |