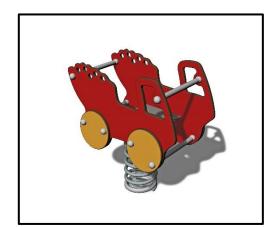

## E020 Springer "Truck"

## MATERIALS

- Springs: High quality spring steel according to EN10270. The springs are cleaned by phosphating before they are painted with an epoxy primer and a polyester powder coating as top finish.
- Single figure main boy: HPL 18 mm (EXT)
- Double figure main boy: HPL 12 mm (EXT)
- Seat: HPL Antiskid 12mm (EXT)
- Hand Grips / Foot Rest: Fiber reinforced plastic
- Metal Parts (colored): Hot Dip Galvanized and powder coated Steel
- Metal Parts (non colored): Hot Dip Galvanized and / or Stainless Steel
- Fasteners: Electroplated coated or Stainless Steel (304 / 316L)
- Ground Anchors: Hot Dip Galvanized steel