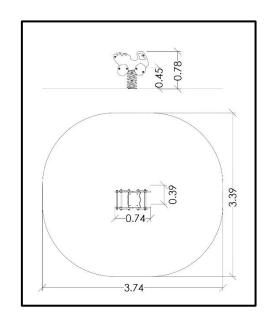

## **INFORMATION ABOUT PRODUCT**

| Minimum Space                 | 374x339x225 cm       |
|-------------------------------|----------------------|
| Impact Protection net         | 10,74 m <sup>2</sup> |
| Dimensions                    | 74x39 cm             |
| Overall Height                | 78 cm                |
| Free falling height           | <60 cm               |
| Foundations                   | 1 pcs                |
| Availability of spare parts   | YES                  |
| Product complies with EN 1176 | YES                  |
| Age range                     | 1,5-6                |
| Amount of users               | 1                    |