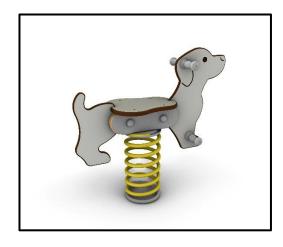

| Product complies with EN 1176 | YES                  |
| Age range                     | 1,5-14               |
| Amount of users               | 1                    |



## **MATERIALS**

- Springs: High quality spring steel according to EN10270. The springs are cleaned by phosphating before they are painted with an epoxy primer and a polyester powder coating as top finish.
- Single figure main boy: HPL 18 mm (EXT)
- Double figure main boy: HPL 12 mm (EXT)
- Seat: HPL Antiskid 12mm (EXT)
- Hand Grips / Foot Rest: Fiber reinforced plastic
- Metal Parts (colored): Hot Dip Galvanized and powder coated Steel
- Metal Parts (non colored): Hot Dip Galvanized and / or Stainless Steel
- Fasteners: Electroplated coated or Stainless Steel (304 / 316L)
- Ground Anchors: Hot Dip Galvanized steel



Please note that the above list of materials concerns the articles of the whole series. Therefore, some of them are not used in the described article.