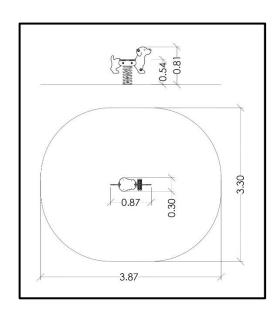

## **INFORMATION ABOUT PRODUCT**

| Minimum Space                 | 387x330x234 cm       |
|-------------------------------|----------------------|
| Impact Protection net         | 10,83 m <sup>2</sup> |
| Dimensions                    | 87x30 cm             |
| Overall Height                | 81 cm                |
| Free falling height           | <60 cm               |
| Foundations                   | 1 pcs                |
| Availability of spare parts   | YES                  |
| Product complies with EN 1176 | YES                  |
| Age range                     | 1,5-14               |
| Amount of users               | 1                    |