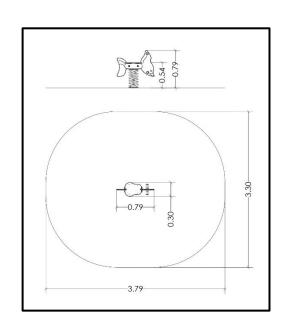

## **INFORMATION ABOUT PRODUCT**

|                               | ı                    |
|-------------------------------|----------------------|
| Minimum Space                 | 379x330x234 cm       |
| Impact Protection net         | 10,56 m <sup>2</sup> |
| Dimensions                    | 79x30 cm             |
| Overall Height                | 79 cm                |
| Free falling height           | <60 cm               |
| Foundations                   | 1 pcs                |
| Availability of spare parts   | YES                  |
| Product complies with EN 1176 | YES                  |
| Age range                     | 1,5-14               |
| Amount of users               | 1                    |