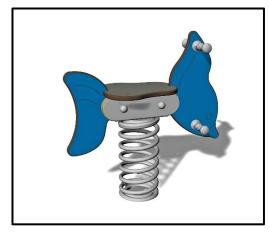

## Springer "Dolphin"

## **MATERIALS**

- Springs: High quality spring steel according to EN10270. The springs are cleaned by phosphating before they are painted with an epoxy primer and a polyester powder coating as top finish.
- Single figure main boy: HPL 18 mm (EXT)
- Double figure main boy: HPL 12 mm (EXT)
- Seat: HPL Antiskid 12mm (EXT)
- Hand Grips / Foot Rest: Fiber reinforced plastic
- Metal Parts (colored): Hot Dip Galvanized and powder coated Steel
- Metal Parts (non colored): Hot Dip Galvanized and / or Stainless Steel
- Fasteners: Electroplated coated or Stainless Steel (304 / 316L)
- Ground Anchors: Hot Dip Galvanized steel