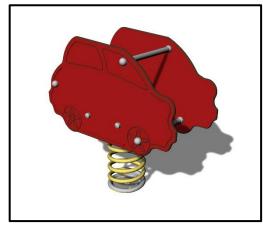

| Product complies with EN 1176 | YES                  |
| Age range                     | 1,5-6                |
| Amount of users               | 1                    |



## **MATERIALS**

- Springs: High quality spring steel according to EN10270. The springs are cleaned by phosphating before they are painted with an epoxy primer and a polyester powder coating as top finish.
- Single figure main boy: HPL 18 mm (EXT)
- Double figure main boy: HPL 12 mm (EXT)
- Seat: HPL Antiskid 12mm (EXT)
- Hand Grips / Foot Rest: Fiber reinforced plastic
- Metal Parts (colored): Hot Dip Galvanized and powder coated Steel
- Metal Parts (non colored): Hot Dip Galvanized and / or Stainless Steel
- Fasteners: Electroplated coated or Stainless Steel (304 / 316L)
- Ground Anchors: Hot Dip Galvanized steel



Please note that the above list of materials concerns the articles of the whole series. Therefore, some of them are not used in the described article.