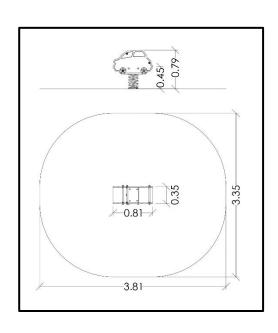

## **INFORMATION ABOUT PRODUCT**

| Minimum Space                 | 381x335x225 cm       |
|-------------------------------|----------------------|
| Impact Protection net         | 10,80 m <sup>2</sup> |
| Dimensions                    | 81x35 cm             |
| Overall Height                | 79 cm                |
| Free falling height           | <60 cm               |
| Foundations                   | 1 pcs                |
| Availability of spare parts   | YES                  |
| Product complies with EN 1176 | YES                  |
| Age range                     | 1,5-6                |
| Amount of users               | 1                    |