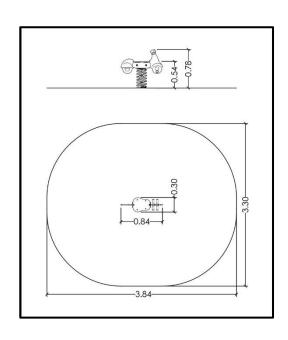

## **INFORMATION ABOUT PRODUCT**

| Minimum Space                 | 384x330x234 cm       |
|-------------------------------|----------------------|
| Impact Protection net         | 10,70 m <sup>2</sup> |
| Dimensions                    | 84x30 cm             |
| Overall Height                | 78 cm                |
| Free falling height           | <60 cm               |
| Foundations                   | 1 pcs                |
| Availability of spare parts   | YES                  |
| Product complies with EN 1176 | YES                  |
| Age range                     | 1,5-14               |
| Amount of users               | 1                    |