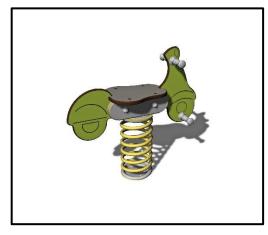

| Product complies with EN 1176 | YES                  |
| Age range                     | 1,5-14               |
| Amount of users               | 1                    |



## **MATERIALS**

- Springs: High quality spring steel according to EN10270. The springs are cleaned by phosphating before they are painted with an epoxy primer and a polyester powder coating as top finish.
- Single figure main boy: HPL 18 mm (EXT)
- Double figure main boy: HPL 12 mm (EXT)
- Seat: HPL Antiskid 12mm (EXT)
- Hand Grips / Foot Rest: Fiber reinforced plastic
- Metal Parts (colored): Hot Dip Galvanized and powder coated Steel
- Metal Parts (non colored): Hot Dip Galvanized and / or Stainless Steel
- Fasteners: Electroplated coated or Stainless Steel (304 / 316L)
- Ground Anchors: Hot Dip Galvanized steel



Please note that the above list of materials concerns the articles of the whole series. Therefore, some of them are not used in the described article.