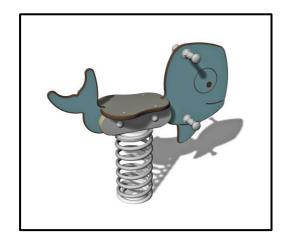

| Product complies with EN 1176 | YES                  |
| Age range                     | 1.5-14               |
| Amount of users               | 1                    |



## **MATERIALS**

- Springs: High quality spring steel according to EN10270. The springs are cleaned by phosphating before they are painted with an epoxy primer and a polyester powder coating as top finish.
- Single figure main boy: HPL 18 mm (EXT)
- Double figure main boy: HPL 12 mm (EXT)
- Seat: HPL Antiskid 12mm (EXT)
- Hand Grips / Foot Rest: Fiber reinforced plastic
- Metal Parts (colored): Hot Dip Galvanized and powder coated Steel
- Metal Parts (non colored): Hot Dip Galvanized and / or Stainless Steel
- Fasteners: Electroplated coated or Stainless Steel (304 / 316L)
- Ground Anchors: Hot Dip Galvanized steel



Please note that the above list of materials concerns the articles of the whole series. Therefore, some of them are not used in the described article.