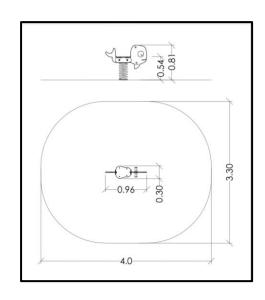

## **INFORMATION ABOUT PRODUCT**

| Minimum Space                 | 400x330x234 cm       |
|-------------------------------|----------------------|
| Impact Protection net         | 11,13 m <sup>2</sup> |
| Dimensions                    | 96x30 cm             |
| Overall Height                | 81 cm                |
| Free falling height           | <60 cm               |
| Foundations                   | 1 pcs                |
| Availability of spare parts   | YES                  |
| Product complies with EN 1176 | YES                  |
| Age range                     | 1.5-14               |
| Amount of users               | 1                    |