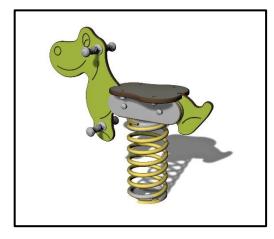

## Spring Rocker "Dino"

## **MATERIALS**

- Springs: High quality spring steel according to EN10270. The springs are cleaned by phosphating before they are painted with an epoxy primer and a polyester powder coating as top finish.
- Single figure main boy: HPL 18 mm (EXT)
- Double figure main boy: HPL 12 mm (EXT)
- Seat: HPL Antiskid 12mm (EXT)
- Hand Grips / Foot Rest: Fiber reinforced plastic
- Metal Parts (colored): Hot Dip Galvanized and powder coated Steel
- Metal Parts (non colored): Hot Dip Galvanized and / or Stainless Steel
- Fasteners: Electroplated coated or Stainless Steel (304 / 316L)
- Ground Anchors: Hot Dip Galvanized steel