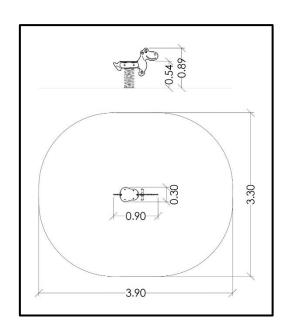

## **INFORMATION ABOUT PRODUCT**

| Minimum Space                 | 390x330x234 cm       |
|-------------------------------|----------------------|
| Impact Protection net         | 10,90 m <sup>2</sup> |
| Dimensions                    | 90x30 cm             |
| Overall Height                | 89 cm                |
| Free falling height           | <60 cm               |
| Foundations                   | 1 pcs                |
| Availability of spare parts   | YES                  |
| Product complies with EN 1176 | YES                  |
| Age range                     | 1.5-14               |
| Amount of users               | 1                    |