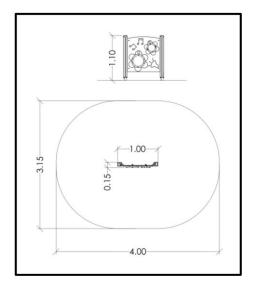

## INFORMATION ABOUT PRODUCT

| Minimum Space                 | 400x315x290 cm       |
|-------------------------------|----------------------|
| Impact Protection net         | 10,55 m <sup>2</sup> |
| Dimensions                    | 100x15 cm            |
| Overall Height                | 110 cm               |
| Free falling height           | <60 cm               |
| Foundations                   | 2 pcs                |
| Availability of spare parts   | YES                  |
| Product complies with EN 1176 | YES                  |
| Age range                     | 1,5-14               |
| Amount of users               | 2                    |