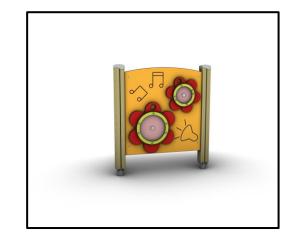

## H006 Interactive Playground Equipment

## MATERIALS

- Posts: Laminated pine wood 95x95mm / Hot Dip Galvanized and powder coated Steel
- Post cups made of Fiber Reinforced Plastic
- Panels: HPL 12mm (EXT)
- Metal Parts (colored): Hot Dip Galvanized and powder coated Steel
- Metal Parts (non colored): Hot Dip Galvanized (plain) or Stainless Steel (304 / 316L)
- All other plastic elements: Fiber reinforced plastic
- Fasteners: Electroplated coated or Stainless Steel (304 / 316L)