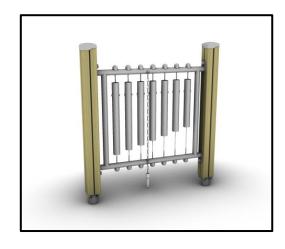

## Interactive Playground Equipment

## **MATERIALS**

- Posts: Laminated pine wood 95x95mm / Hot Dip Galvanized and powder coated Steel
- Post cups made of Fiber Reinforced Plastic
- Panels: HPL 12mm (EXT)
- Metal Parts (colored): Hot Dip Galvanized and powder coated Steel
- Metal Parts (non colored): Hot Dip Galvanized (plain) or Stainless Steel (304 / 316L)
- All other plastic elements: Fiber reinforced plastic
- Fasteners: Electroplated coated or Stainless Steel (304 / 316L)