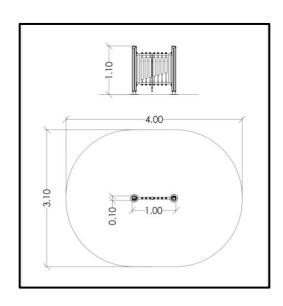

## **INFORMATION ABOUT PRODUCT**

| Minimum Space                 | 400x310x290 cm       |
|-------------------------------|----------------------|
| Impact Protection net         | 10,40 m <sup>2</sup> |
| Dimensions                    | 100x10 cm            |
| Overall Height                | 110 cm               |
| Free falling height           | <60 cm               |
| Foundations                   | 2 pcs                |
| Availability of spare parts   | YES                  |
| Product complies with EN 1176 | YES                  |
| Age range                     | 1,5-14               |
| Amount of users               | 2                    |