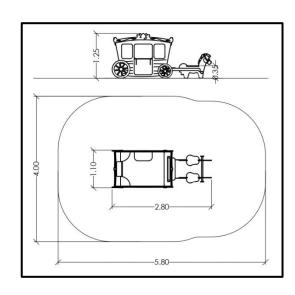

## INFORMATION ABOUT PRODUCT

| Minimum Space                 | 580x400x125 cm      |
|-------------------------------|---------------------|
| Impact Protection net         | 20,2 m <sup>2</sup> |
| Dimensions                    | 280x110 cm          |
| Overall Height                | 350 cm              |
| Free falling height           | 350 cm              |
| Foundations                   | 8 pcs               |
| Availability of spare parts   | YES                 |
| Product complies with EN 1176 | YES                 |
| Age range                     | 1,5-14              |
| Amount of users               | 12                  |