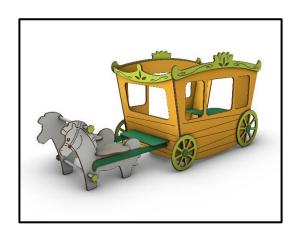

|
| Free falling height           | 350 cm              |
| Foundations                   | 8 pcs               |
| Availability of spare parts   | YES                 |
| Product complies with EN 1176 | YES                 |
| Age range                     | 1,5-14              |
| Amount of users               | 12                  |



## **MATERIALS**

- Posts: Laminated pine wood 95x95mm / Hot Dip Galvanized and powder coated Steel
- Post cups made of Fiber Reinforced Plastic
- Panels: HPL 12mm (EXT)
- Metal Parts (colored): Hot Dip Galvanized and powder coated Steel
- Metal Parts (non colored): Hot Dip Galvanized (plain) or Stainless Steel (304 / 316L)
- All other plastic elements: Fiber reinforced plastic
- Fasteners: Electroplated coated or Stainless Steel (304 / 316L)



Please note that the above list of materials concerns the articles of the whole series. Therefore, some of them are not used in the described article.