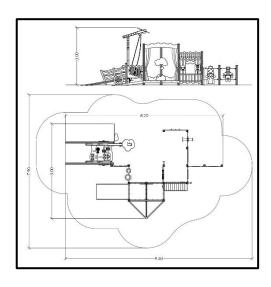

## INFORMATION ABOUT PRODUCT

| Minimum Space                 | 960x790x480 cm      |
|-------------------------------|---------------------|
| Impact Protection net         | 61,2 m <sup>2</sup> |
| Dimensions                    | 820x500 cm          |
| Overall Height                | 300 cm              |
| Free falling height           | <60 cm              |
| Foundations                   | 26 pcs              |
| Availability of spare parts   | YES                 |
| Product complies with EN 1176 | YES                 |
| Age range                     | 1,5-14              |
| Amount of users               | 26                  |