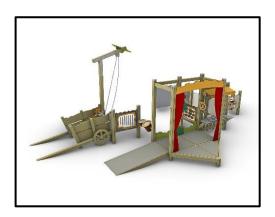

## Interactive Playground Equipment "Medieval Village"

## INFORMATION ABOUT PRODUCT

| Minimum Space                 | 960x790x480 cm      |
|-------------------------------|---------------------|
| Impact Protection net         | 61,2 m <sup>2</sup> |
| Dimensions                    | 820x500 cm          |
| Overall Height                | 300 cm              |
| Free falling height           | <60 cm              |
| Foundations                   | 26 pcs              |
| Availability of spare parts   | YES                 |
| Product complies with EN 1176 | YES                 |
| Age range                     | 1,5-14              |
| Amount of users               | 26                  |