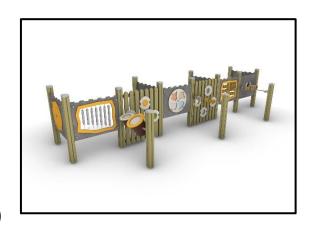

## Interactive Playground Equipment "Interactive Wall"

## **MATERIALS**

- Posts: Laminated pine wood 95x95mm / Hot Dip Galvanized and powder coated Steel
- Post cups made of Fiber Reinforced Plastic
- Panels: HPL 12mm (EXT)
- Metal Parts (colored): Hot Dip Galvanized and powder coated Steel
- Metal Parts (non colored): Hot Dip Galvanized (plain) or Stainless Steel (304 / 316L)
- All other plastic elements: Fiber reinforced plastic
- Fasteners: Electroplated coated or Stainless Steel (304 / 316L)