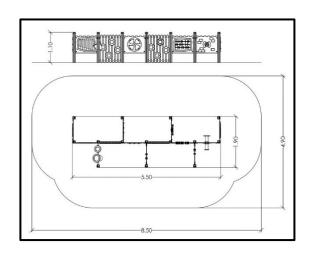

## INFORMATION ABOUT PRODUCT

| Minimum Space                 | 850x490x290 cm      |
|-------------------------------|---------------------|
| Impact Protection net         | 37,3 m <sup>2</sup> |
| Dimensions                    | 550x190 cm          |
| Overall Height                | 110 cm              |
| Free falling height           | <60 cm              |
| Foundations                   | 14 pcs              |
| Availability of spare parts   | YES                 |
| Product complies with EN 1176 | YES                 |
| Age range                     | 1,5-14              |
| Amount of users               | 23                  |