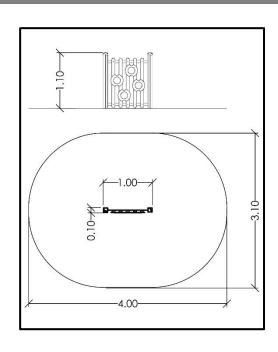

## **INFORMATION ABOUT PRODUCT**

| Minimum Space                 | 400x310x290 cm      |
|-------------------------------|---------------------|
| Impact Protection net         | 10,5 m <sup>2</sup> |
| Dimensions                    | 100x10 cm           |
| Overall Height                | 110 cm              |
| Free falling height           | <60 cm              |
| Foundations                   | 2 pcs               |
| Availability of spare parts   | YES                 |
| Product complies with EN 1176 | YES                 |
| Age range                     | 1,5-14              |
| Amount of users               | 2                   |