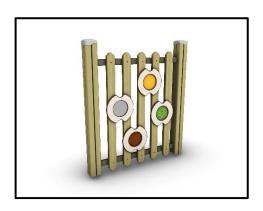

## Interactive Playground Equipment "Materials Panel"

## **MATERIALS**

- Posts: Laminated pine wood 95x95mm / Hot Dip Galvanized and powder coated Steel
- Post cups made of Fiber Reinforced Plastic
- Panels: HPL 12mm (EXT)
- Metal Parts (colored): Hot Dip Galvanized and powder coated Steel
- Metal Parts (non colored): Hot Dip Galvanized (plain) or Stainless Steel (304 / 316L)
- All other plastic elements: Fiber reinforced plastic
- Fasteners: Electroplated coated or Stainless Steel (304 / 316L)