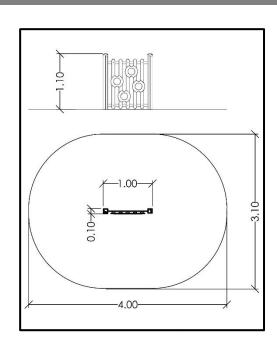

## INFORMATION ABOUT PRODUCT

| Minimum Space                 | 400x310x290 cm      |
|-------------------------------|---------------------|
| Impact Protection net         | 10,5 m <sup>2</sup> |
| Dimensions                    | 100x10 cm           |
| Overall Height                | 110 cm              |
| Free falling height           | <60 cm              |
| Foundations                   | 2 pcs               |
| Availability of spare parts   | YES                 |
| Product complies with EN 1176 | YES                 |
| Age range                     | 1,5-14              |
| Amount of users               | 2                   |