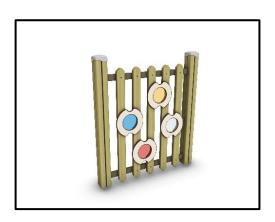

## Interactive Playground Equipment "Colors"

## INFORMATION ABOUT PRODUCT

| Minimum Space                 | 400x310x290 cm      |
|-------------------------------|---------------------|
| Impact Protection net         | 10,5 m <sup>2</sup> |
| Dimensions                    | 100x10 cm           |
| Overall Height                | 110 cm              |
| Free falling height           | <60 cm              |
| Foundations                   | 2 pcs               |
| Availability of spare parts   | YES                 |
| Product complies with EN 1176 | YES                 |
| Age range                     | 1,5-14              |
| Amount of users               | 2                   |

## **MATERIALS**

- Posts: Laminated pine wood 95x95mm / Hot Dip Galvanized and powder coated Steel
- Post cups made of Fiber Reinforced Plastic
- Panels: HPL 12mm (EXT)
- Metal Parts (colored): Hot Dip Galvanized and powder coated Steel
- Metal Parts (non colored): Hot Dip Galvanized (plain) or Stainless Steel (304 / 316L)
- All other plastic elements: Fiber reinforced plastic
- Fasteners: Electroplated coated or Stainless Steel (304 / 316L)