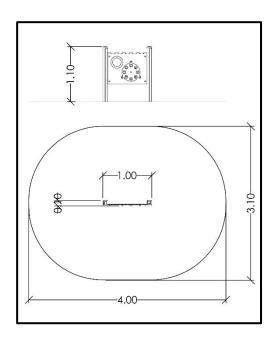

## **INFORMATION ABOUT PRODUCT**

| Minimum Space                 | 400x310x290 cm      |
|-------------------------------|---------------------|
| Impact Protection net         | 10,5 m <sup>2</sup> |
| Dimensions                    | 100x10 cm           |
| Overall Height                | 110 cm              |
| Free falling height           | <60 cm              |
| Foundations                   | 2 pcs               |
| Availability of spare parts   | YES                 |
| Product complies with EN 1176 | YES                 |
| Age range                     | 1,5-14              |
| Amount of users               | 2                   |