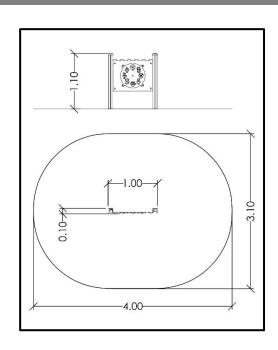

## **INFORMATION ABOUT PRODUCT**

| Minimum Space                 | 400x310x290 cm      |
|-------------------------------|---------------------|
| Impact Protection net         | 10,5 m <sup>2</sup> |
| Dimensions                    | 100x10 cm           |
| Overall Height                | 110 cm              |
| Free falling height           | <60 cm              |
| Foundations                   | 2 pcs               |
| Availability of spare parts   | YES                 |
| Product complies with EN 1176 | YES                 |
| Age range                     | 1,5-14              |
| Amount of users               | 2                   |