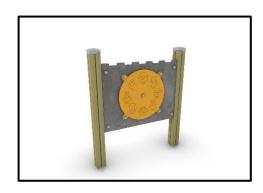

## Interactive Playground Equipment "Farm Animals Panel"

## **MATERIALS**

- Posts: Laminated pine wood 95x95mm / Hot Dip Galvanized and powder coated Steel
- Post cups made of Fiber Reinforced Plastic
- Panels: HPL 12mm (EXT)
- Metal Parts (colored): Hot Dip Galvanized and powder coated Steel
- Metal Parts (non colored): Hot Dip Galvanized (plain) or Stainless Steel (304 / 316L)
- All other plastic elements: Fiber reinforced plastic
- Fasteners: Electroplated coated or Stainless Steel (304 / 316L)