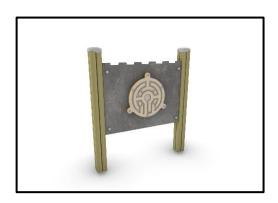

## Interactive Playground Equipment "Labyrinth"

## **MATERIALS**

- Posts: Laminated pine wood 95x95mm / Hot Dip Galvanized and powder coated Steel
- Post cups made of Fiber Reinforced Plastic
- Panels: HPL 12mm (EXT)
- Metal Parts (colored): Hot Dip Galvanized and powder coated Steel
- Metal Parts (non colored): Hot Dip Galvanized (plain) or Stainless Steel (304 / 316L)
- All other plastic elements: Fiber reinforced plastic
- Fasteners: Electroplated coated or Stainless Steel (304 / 316L)