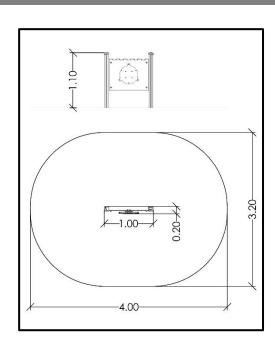

## **INFORMATION ABOUT PRODUCT**

| Minimum Space                 | 400x320x290 cm      |
|-------------------------------|---------------------|
| Impact Protection net         | 10,5 m <sup>2</sup> |
| Dimensions                    | 100x20 cm           |
| Overall Height                | 110 cm              |
| Free falling height           | <60 cm              |
| Foundations                   | 2 pcs               |
| Availability of spare parts   | YES                 |
| Product complies with EN 1176 | YES                 |
| Age range                     | 1,5-14              |
| Amount of users               | 2                   |