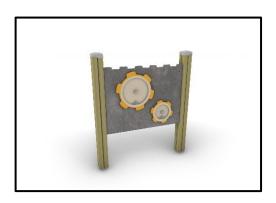

## Interactive Playground Equipment "Sound Panel"

## **MATERIALS**

- Posts: Laminated pine wood 95x95mm / Hot Dip Galvanized and powder coated Steel
- Post cups made of Fiber Reinforced Plastic
- Panels: HPL 12mm (EXT)
- Metal Parts (colored): Hot Dip Galvanized and powder coated Steel
- Metal Parts (non colored): Hot Dip Galvanized (plain) or Stainless Steel (304 / 316L)
- All other plastic elements: Fiber reinforced plastic
- Fasteners: Electroplated coated or Stainless Steel (304 / 316L)