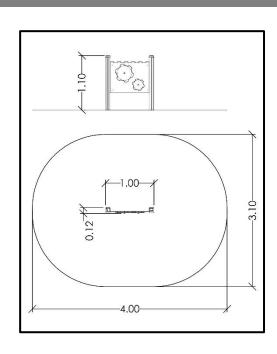

## **INFORMATION ABOUT PRODUCT**

| Minimum Space                 | 400x310x290 cm      |
|-------------------------------|---------------------|
| Impact Protection net         | 10,5 m <sup>2</sup> |
| Dimensions                    | 100x12 cm           |
| Overall Height                | 110 cm              |
| Free falling height           | <60 cm              |
| Foundations                   | 2 pcs               |
| Availability of spare parts   | YES                 |
| Product complies with EN 1176 | YES                 |
| Age range                     | 1,5-14              |
| Amount of users               | 2                   |